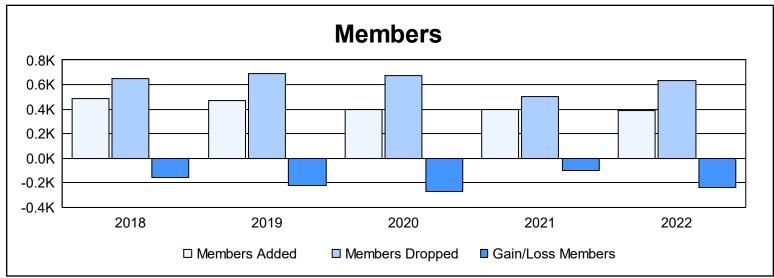

District 336 A As of June 2022 Cumulative

| Year      | New<br>Clubs | Dropped<br>Clubs | Gain/<br>Loss<br>Clubs | New<br>Members | Charter<br>Members | Reinstate<br>Members | Transfer<br>Members | Total<br>Member<br>Added | Total<br>Members<br>Dropped | Gain/<br>Loss<br>Members |
|-----------|--------------|------------------|------------------------|----------------|--------------------|----------------------|---------------------|--------------------------|-----------------------------|--------------------------|
| 2017-2018 | 0            | 1                | -1                     | 475            | 0                  | 8                    | 4                   | 487                      | 645                         | -158                     |
| 2018-2019 | 0            | 2                | -2                     | 436            | 0                  | 10                   | 24                  | 470                      | 690                         | -220                     |
| 2019-2020 | 0            | 2                | -2                     | 372            | 1                  | 10                   | 16                  | 399                      | 674                         | -275                     |
| 2020-2021 | 0            | 0                | 0                      | 380            | 0                  | 11                   | 4                   | 395                      | 499                         | -104                     |
| 2021-2022 | 0            | 3                | -3                     | 370            | 4                  | 8                    | 10                  | 392                      | 629                         | -237                     |
| Average   | 0            | 2                | -2                     | 407            | 1                  | 9                    | 12                  | 429                      | 627                         | -199                     |